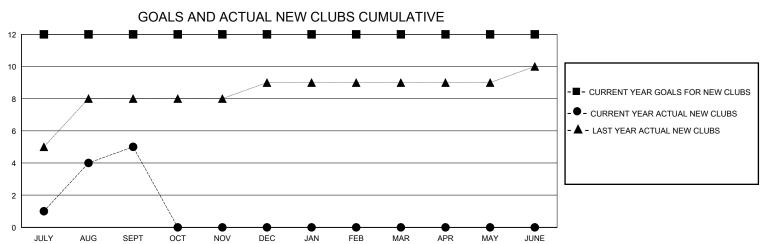

| Clubs                 |               |           |               | Members               |                         |                         |                                                    |  |
|-----------------------|---------------|-----------|---------------|-----------------------|-------------------------|-------------------------|----------------------------------------------------|--|
| RESULTS FOR 2024-2025 |               |           |               | RESULTS FOR 2024-2025 |                         |                         |                                                    |  |
| QUARTER               | NEW CLUB GOAL | NEW CLUBS | DROPPED CLUBS | QUARTER ME            | MBER GROWTH NET<br>GOAL | MEMBER GROWTH<br>ACTUAL | DROPPED<br>MEMBERS ACTUAL<br>(including transfers) |  |
| JULY/AUG/SEPT         | 12            | 5         | 1             | JULY/AUG/SEPT         | 150                     | 324                     | 65                                                 |  |
| OCT/NOV/DEC           | 0             | 0         | 0             | OCT/NOV/DEC           | 250                     | 0                       | 0                                                  |  |
| JAN/FEB/MAR           | 0             | 0         | 0             | JAN/FEB/MAR           | 45                      | 0                       | 0                                                  |  |
| APR/MAY/JUNE          | 0             | 0         | 0             | APR/MAY/JUNE          | 5                       | 0                       | 0                                                  |  |