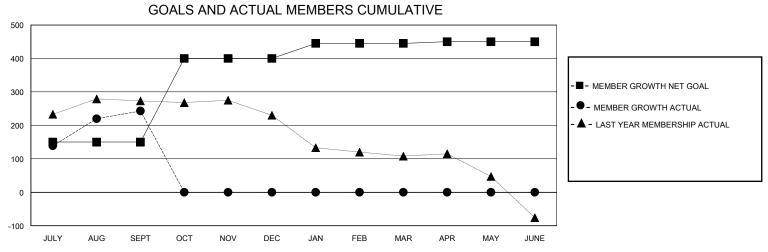

| Clubs                 |               |           |               | Members               |                         |                         |                                                    |  |
|-----------------------|---------------|-----------|---------------|-----------------------|-------------------------|-------------------------|----------------------------------------------------|--|
| RESULTS FOR 2024-2025 |               |           |               | RESULTS FOR 2024-2025 |                         |                         |                                                    |  |
| QUARTER               | NEW CLUB GOAL | NEW CLUBS | DROPPED CLUBS | QUARTER ME            | MBER GROWTH NET<br>GOAL | MEMBER GROWTH<br>ACTUAL | DROPPED<br>MEMBERS ACTUAL<br>(including transfers) |  |
| JULY/AUG/SEPT         | 12            | 5         | 1             | JULY/AUG/SEPT         | 150                     | 324                     | 65                                                 |  |
| OCT/NOV/DEC           | 0             | 0         | 0             | OCT/NOV/DEC           | 250                     | 0                       | 0                                                  |  |
| JAN/FEB/MAR           | 0             | 0         | 0             | JAN/FEB/MAR           | 45                      | 0                       | 0                                                  |  |
| APR/MAY/JUNE          | 0             | 0         | 0             | APR/MAY/JUNE          | 5                       | 0                       | 0                                                  |  |